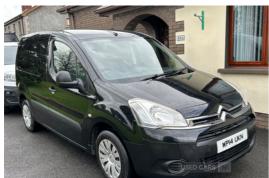

## Citroen Berlingo 1.6 HDi 625Kg LX 75ps | Jun 2014

\*\*ONLY 81K MILES\*\* \*\* NO VAT\*\* \*\*WONT SIT LONG\*\*

£4,950

| Miles:                                             | 81000  |  |
|----------------------------------------------------|--------|--|
| Fuel Type:                                         | Diesel |  |
| Transmission:                                      | Manual |  |
| Colour:                                            | Black  |  |
| Engine Size:                                       | 1560   |  |
| CO2 Emission:                                      | 133    |  |
| <b>Tax Band:</b><br>Light goods vehicle (£345 p/a) |        |  |
| Body Style:                                        | Van    |  |

WP14UKN