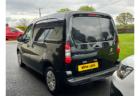

## Citroen Berlingo 1.6 HDi 625Kg LX 75ps | Jun 2014

\*\*ONLY 81K MILES\*\* \*\* NO VAT\*\* \*\*WONT SIT LONG\*\*

£4,950

| Miles:                                             | 81000  |  |
|----------------------------------------------------|--------|--|
| Fuel Type:                                         | Diesel |  |
| Transmission:                                      | Manual |  |
| Colour:                                            | Black  |  |
| Engine Size:                                       | 1560   |  |
| CO2 Emission:                                      | 133    |  |
| <b>Tax Band:</b><br>Light goods vehicle (£345 p/a) |        |  |
| Body Style:                                        | Van    |  |