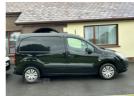

## Citroen Berlingo 1.6 HDi 625Kg LX 75ps | Jun 2014

\*\*ONLY 81K MILES\*\* \*\* NO VAT\*\* \*\*WONT SIT LONG\*\*

£4,950

| Miles:                                             | 81000  |  |
|----------------------------------------------------|--------|--|
| Fuel Type:                                         | Diesel |  |
| Transmission:                                      | Manual |  |
| Colour:                                            | Black  |  |
| Engine Size:                                       | 1560   |  |
| CO2 Emission:                                      | 133    |  |
| <b>Tax Band:</b><br>Light goods vehicle (£345 p/a) |        |  |
| Body Style:                                        | Van    |  |